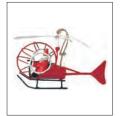

#38300 Santa Bicycle 14cm \$29.95 Qty

#38309 Santa Helicopter \$34.95 Qty

#38312 Santa Fishing Boat 11cm \$27.95 Qty

#37825 Resin White Rabbit \$27.95 Qty

#38526 Glass Unicorn \$32.95 Qty

#38065 Santa Stripe Thermals 19cm \$17.95 Qty 27cm \$34.95 Qty 33cm \$47.95 Qty