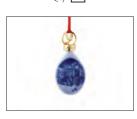

# GEORG JENSEN

The new 2018 annual Christmas items from Georg Jensen are designed by Monica Förster. Items are limited production.

Celebrating a special event in 2018? Treat yourself to the complete 2018 George Jensen collection.

Georg Jensen stock arrives in apx November. Orders are essential, no stock will be held in store.

| #39026                                             | #39023 Bell \$59.95<br>#39025 Heart \$59.95<br>#39024 Ball \$59.95<br>#39018 Holiday Acorn \$49.95<br>#39019 Holiday Pinecone \$49.95<br>#39020 Annual Ornament \$119.95<br>#39022 Chain Robin \$39.95 | Qty   |
|----------------------------------------------------|--------------------------------------------------------------------------------------------------------------------------------------------------------------------------------------------------------|-------|
| Complete 2018 collection (8x) in one box \$405 Qty | #39021 Chain Acorn \$39.95                                                                                                                                                                             | Qty 🔲 |