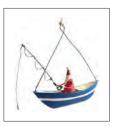

#38300 Santa Bicycle 14cm \$29.95 Qty

#38309 Santa Helicopter \$34.95 Qty

#38312 Santa Fishing Boat 11cm \$27.95 Qty

#37825 Resin White Rabbit \$27.95 Qty

#38526 Glass Unicorn \$32.95 Qty

#38065 Santa Stripe Thermals 19cm \$17.95 Qty 27cm \$34.95 Qty 33cm \$47.95 Qty