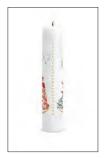

#39004 Musical Globe in Tree 14x23cm \$176 Qty

Join the Scandinavian tradition and countdown to Christmas with an advent candle. This year we have a larger selection of designs of advent candles that are the same size (height and diameter) as the Annual Holmegaard advent candle so they fit into your existing candle holder.

These candles are made in Denmark, they burn cleanly and slowly. Candle stock arrives in October:

#37270 Holmegaard Annual 2018 Candle \$32 Qty

#38455 Angel \$19.95 Qty

#38456 Cupid \$19.95 Qty

#38452 Xmas Tree \$19.95 Qty \_\_\_\_