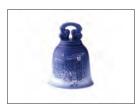

# GEORG JENSEN

The new 2018 annual Christmas items from Georg Jensen are designed by Monica Förster. Items are limited production.

Celebrating a special event in 2018? Treat yourself to the complete 2018 George Jensen collection.

Georg Jensen stock arrives in apx November. Orders are essential, no stock will be held in store.

| #39026                                             | #39023 Bell \$59.95<br>#39025 Heart \$59.95<br>#39024 Ball \$59.95<br>#39018 Holiday Acorn \$49.95<br>#39019 Holiday Pinecone \$49.95<br>#39020 Annual Ornament \$119.95<br>#39022 Chain Robin \$39.95 | Qty   |
|----------------------------------------------------|--------------------------------------------------------------------------------------------------------------------------------------------------------------------------------------------------------|-------|
| Complete 2018 collection (8x) in one box \$405 Qty | #39021 Chain Acorn \$39.95                                                                                                                                                                             | Qty 🔲 |