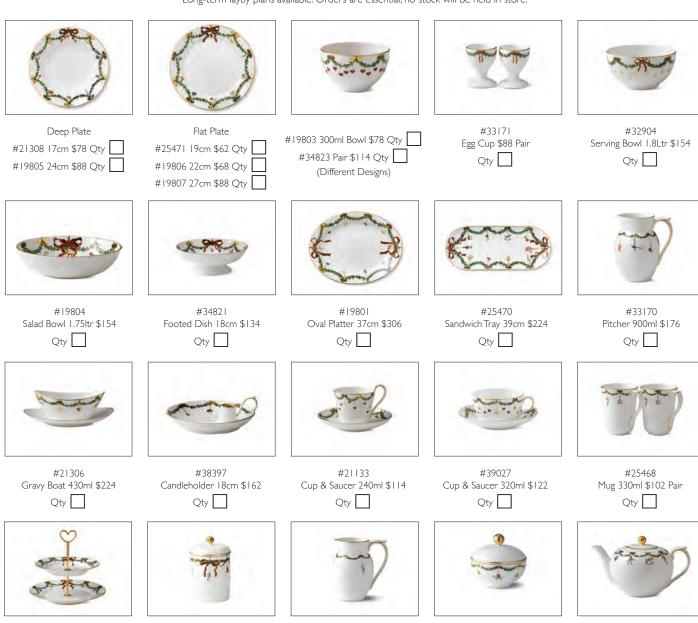

#### ADD TO YOUR CHRISTMAS SERVICE EVERY YEAR AND BUILD A GREAT COLLECTION This Royal Copenhagen Christmas dinner service is distinctly Danish with Christmas garlands and Scandinavian icons.

Long-term layby plans available. Orders are essential, no stock will be held in store.

#38411

Creamer 390ml \$102

Qty  $\square$ 

#20154

Pastry Stand 23cm \$224

Qty 🗌

#38398

Tea Caddy 16cm \$162

Qty 🔲

#38412

Sugar | 50ml \$122

Qty 🔲

#34822

TeaPot I.4ltr \$224

Qty 🗌