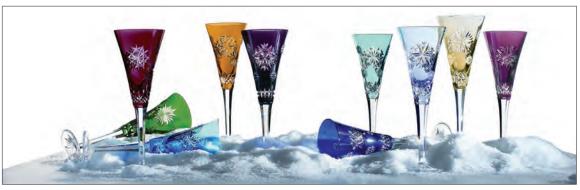

### WATERFORD AND WEDGWOOD

Waterford Snowflake Wishes range and Wedgwood Harvest range are due to arrive apx October. Items are produced in very limited numbers. Orders are essential, no stock will be held in store.

Wedgwood
2018 Harvest Tumbler
1st Edition of a new series
#38413 Tumbler \$119 Qty

#29968 Waterford Set of 8 Snowflake Wishes Coloured Flutes (years 2011 through 2018) \$3,352 Qty

| JI-K |
|------|
|      |
|      |
|      |
| -    |
|      |