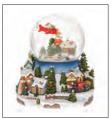

#3909 |
Crystal Advent Candle Holder with Leather Handle 17cm
\$91.95
Qty

#39003 Plane/Train Musical Globe 17×19cm \$199 Qty

#39000 Snowmen Musical Globe 9x12cm \$69.95 Qty

#39002 Santa Sack Musical Globe 12×14cm \$119.95 Qty

#39004 Musical Globe in Tree 14x23cm \$176 Qty

Join the Scandinavian tradition and countdown to Christmas with an advent candle. This year we have a larger selection of designs of advent candles that are the same size (height and diameter) as the Annual Holmegaard advent candle so they fit into your existing candle holder.