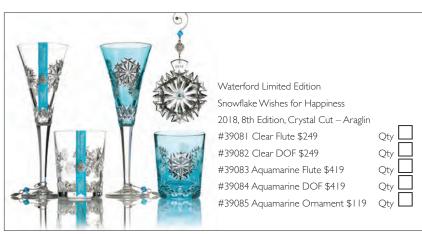

### WATERFORD AND WEDGWOOD

Waterford Snowflake Wishes range and Wedgwood Harvest range are due to arrive apx October. Items are produced in very limited numbers. Orders are essential, no stock will be held in store.

Wedgwood
2018 Harvest Tumbler
1st Edition of a new series
#38413 Tumbler \$119 Qty

#29968 Waterford Set of 8 Snowflake Wishes Coloured Flutes (years 2011 through 2018) \$3,352 Qty

| JI-K |
|------|
|      |
|      |
|      |
| -    |
|      |