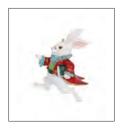

#38300 Santa Bicycle 14cm \$29.95 Qty

#38309 Santa Helicopter \$34.95 Qty

#38312 Santa Fishing Boat 11cm \$27.95 Qty

#37825 Resin White Rabbit \$27.95 Qty

#38526 Glass Unicorn \$32.95 Qty

#38065 Santa Stripe Thermals 19cm \$17.95 Qty 27cm \$34.95 Qty 33cm \$47.95 Qty