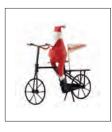

#38300 Santa Bicycle 14cm \$29.95 Qty

#38309 Santa Helicopter \$34.95 Qty

#38312 Santa Fishing Boat 11cm \$27.95 Qty

#37825 Resin White Rabbit \$27.95 Qty

#38526 Glass Unicorn \$32.95 Qty

#38065 Santa Stripe Thermals 19cm \$17.95 Qty 27cm \$34.95 Qty 33cm \$47.95 Qty